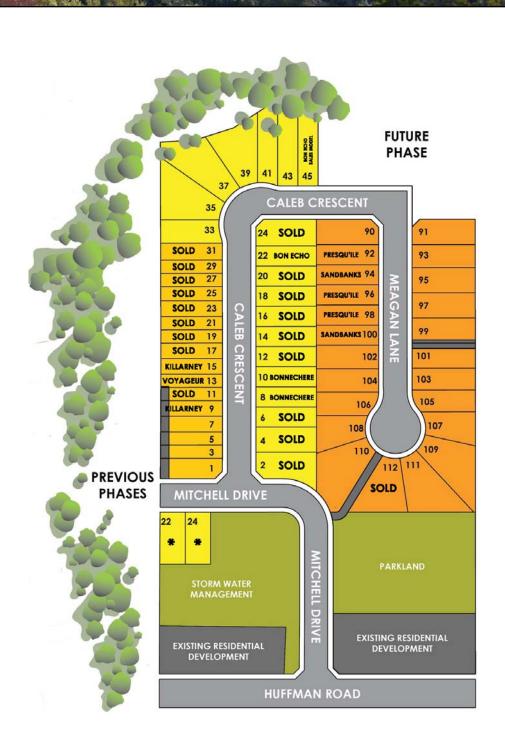

## Antonia Heights Phase IV Site Plan

Updated: November 19, 2019

Hilden Homes welcomes you to a charming community, in the heart of Frankford. Antonia Heights is home to first time home owners, families and those who take pleasure in a quaint and picturesque way of life. Homes are built to personal tastes and lifestyles, with superior craftsmanship in mind. Reflecting the personality of each owner, these homes are superbly finished and completed with many thoughtful and unique touches.

You deserve a home built around your way of life; in Antonia Heights there's sure to be a home you'll want to live in for years to come.

\*Developed by Hilden only.